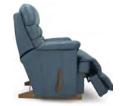

# 991 CORTLAND XL

# 1PT

#### POWER ROCKER RECLINER (XR)

W 37" · D 43" · H 47" FULL EXTENSION 71"