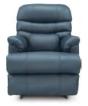

# 991 CORTLAND XL

# 1PT

#### POWER ROCKER RECLINER (XR)

W 37" · D 43" · H 47" FULL EXTENSION 71"