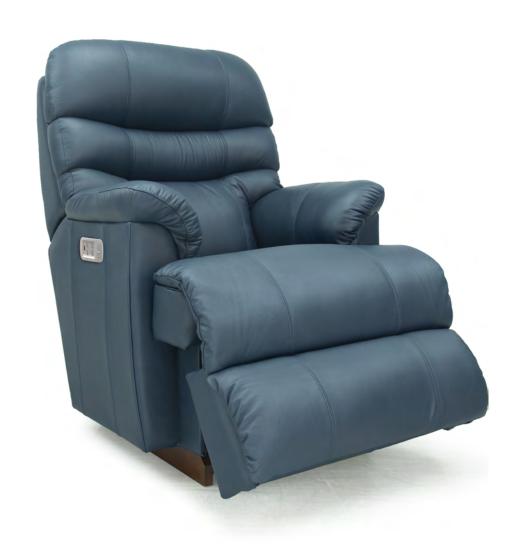

# 991 CORTLAND XL

# 1PT

#### POWER ROCKER RECLINER (XR)

W 37" · D 43" · H 47" FULL EXTENSION 71"