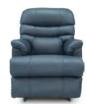

# 991 CORTLAND XL

# 1PT

#### POWER ROCKER RECLINER (XR)

W 37" · D 43" · H 47" FULL EXTENSION 71"