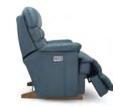

# 991 CORTLAND XL

## 1HT

POWER ROCKER RECLINER W/ ADJUSTABLE HEADREST AND LUMBAR SUPPORT (XR+)

> W 37" · D 43" · H 46.50" FULL EXTENSION 71"