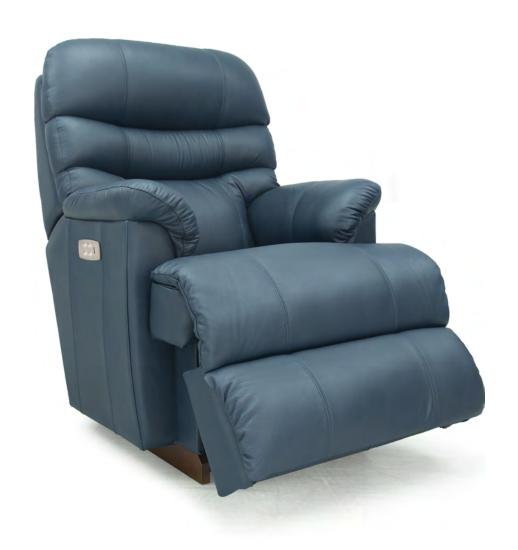

# 991 CORTLAND XL

## 1HT

POWER ROCKER RECLINER W/ ADJUSTABLE HEADREST AND LUMBAR SUPPORT (XR+)

> W 37" · D 43" · H 46.50" FULL EXTENSION 71"