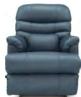

# 991 CORTLAND

## 10T **ROCKER RECLINER**

W 37" · D 43" · H 47" FULL EXTENSION 71"