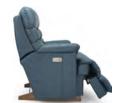

# 991 CORTLAND

## 10T **ROCKER RECLINER**

W 37" · D 43" · H 47" FULL EXTENSION 71"